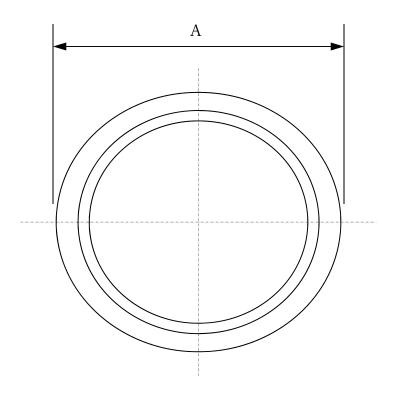

## **LR44 Outline Drawing**

| Mark | Dimensions         |
|------|--------------------|
| A    | $11.25 \sim 11.60$ |
| В    | $4.50 \sim 4.80$   |
| С    | $5.00 \sim 5.40$   |

Unit: mm

This is only for reference.(not guaranteed.) The information contained herein may be changed without prior notice.