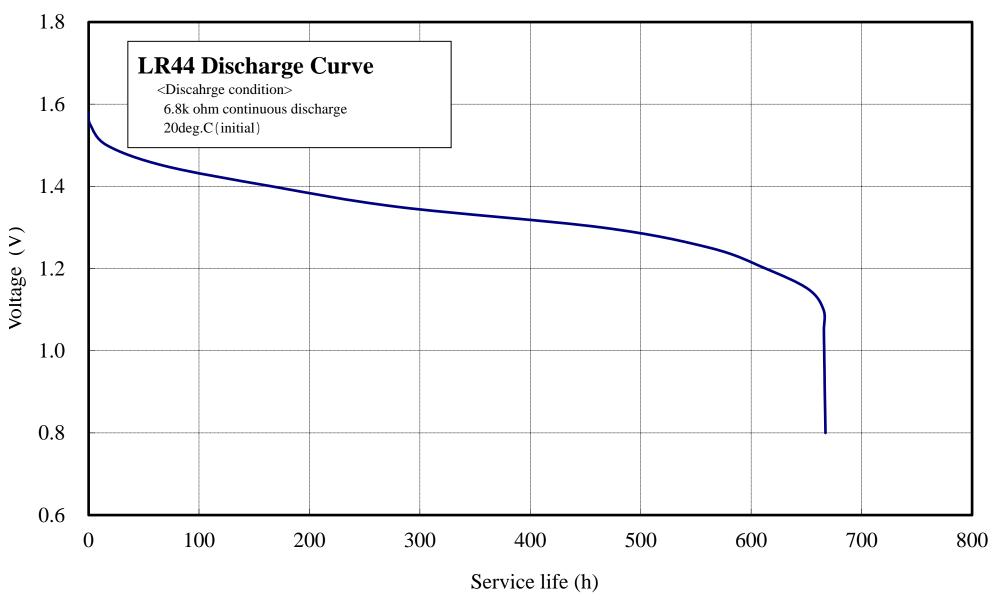

## **Alkaline Manganese Button-type battery**

## **LR44 Standard Data**

(Made in china)

#### 2022/10/11

#### TOSHIBA LIFESTYLE PRODUCTS & SERVICES CORPORATION

## **Alkaline Manganese Buttom-type Battery LR44**

|                 |                 | Rating        |
|-----------------|-----------------|---------------|
| Туре            |                 | LR44          |
| Nominal voltage |                 | 1.5V          |
| Standard weight |                 | 1.98g         |
| Terminal        | (-) Negative    | Cu/Fe/Ni clad |
|                 | (+) Positive    | SUS+Ni plate  |
| Dimensions      | Diameter        | ф11.6mm       |
|                 | Over all height | 5.4mm         |

# **TOSHIBA**





This is only for reference.(not guaranteed.) The information contained herein may be changed without prior notice.

Proprietary materials of TOSHIBA LIFESTYLE PRODUCTS & SERVICES CORPORATION

## **LR44** Leakage Performance

( n=20 )

|               | After 20days | After 40days | After 60days |
|---------------|--------------|--------------|--------------|
| 45deg.C-90%RH | 0%           | 0%           | 0%           |
| 60deg.C-Dry   | 0%           | 0%           | 0%           |

#### **LR44 Structural Drawing**



This is only for reference.(not guaranteed.) The information contained herein may be changed without prior notice.

## **LR44 Outline Drawing**





| Mark | Dimensions         |
|------|--------------------|
| A    | $11.25 \sim 11.60$ |
| В    | $4.50 \sim 4.80$   |
| С