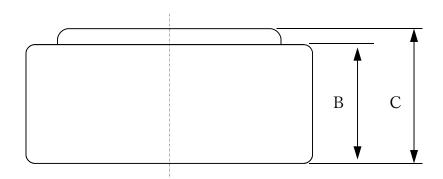

## **LR44 Outline Drawing**

| Mark | Dimensions         |
|------|--------------------|
| A    | $11.25 \sim 11.60$ |
| В    | $4.50 \sim 4.80$   |
| С    | $5.00 \sim 5.40$   |

Unit: mm

This is only for reference.(not guaranteed.) The information contained herein may be changed without prior notice.