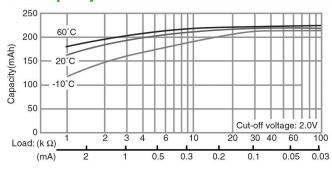

## **CR2032**

# LITHIUM MANGANESE DIOXIDE



#### Features & Benefits

- Good pulse capability
- High discharge characteristics
- Stable voltage level during discharge
- Long-term reliability

### **Specifications**

Nominal Capacity: 225 mAh

Nominal Voltage: 3V Weight: 2.9g

Operating Temperature: -30°C - +85°C\*

\*Please consult Panasonic if expected temperature will exceed 70°C.

#### **Dimensions**



#### **Temperature Characteristics**



# Operating Voltage vs. Load Resistance (voltage at 50% discharge depth)



#### Capacity vs. Load Resistance



### **AWARNING**

Serious harm in as little as 2-hours if swallowed. **KEEP AWAY FROM CHILDREN**. Seek immediate medical help if swallowed. Have the doctor call the poison center at 1-(800) 498 8666 for US and Canada.

International: 303-389-1300

Product manufacturers should design their products to meet the safety requirements of Annex I of UL60065 or equivalent standards.

For more information on how Panasonic can assist you with your battery power solution needs call **877-726-2228**, visit **www.na.industrial.panasonic.com/products/batteries** or e-mail **oembatteries@us.panasonic.com**.

The data in this document is for descriptive purposes only and is not intended to make or imply any quarantee or warranty.