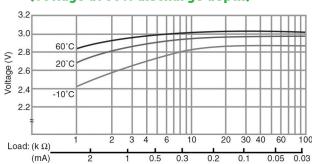

## **CR2032**

# LITHIUM MANGANESE DIOXIDE



#### Features & Benefits

- Good pulse capability
- High discharge characteristics
- Stable voltage level during discharge
- Long-term reliability

### **Specifications**

Nominal Capacity: 225 mAh

Nominal Voltage: 3V Weight: 2.9g

Operating Temperature: -30°C - +85°C\*

\*Please consult Panasonic if expected temperature will exceed 70°C.

#### **Dimensions**



#### **Temperature Characteristics**



# Operating Voltage vs. Load Resistance (voltage at 50% discharge depth)



#### Capacity vs. Load Resistance



### **AWARNING**

Serious harm in as little as 2-hours if swallowed. **KEEP AWAY FROM CHILDREN**. Seek immediate medical help if swallowed. Have the doctor call the poison center at 1-(800) 498 8666 for US and Canada.

International: 303-389-1300

Product manufacturers should design their products to meet the safety requirements of Annex I of UL60065 or equivalent standards.

For more information on how Panasonic can assist you with your battery power solution needs call **877-726-2228**, visit **www.na.industrial.panasonic.com/products/batteries** or e-mail **oembatteries@us.panasonic.com**.

The data in this document is for descriptive purposes only and is not intended to make or imply any quarantee or warranty.