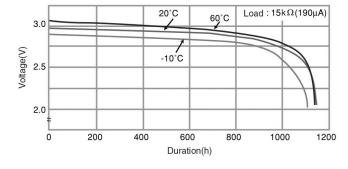

## **CR2032**

# LITHIUM MANGANESE DIOXIDE



#### Features & Benefits

- Good pulse capability
- High discharge characteristics
- Stable voltage level during discharge
- Long-term reliability

### **Specifications**

Nominal Capacity: 225 mAh

Nominal Voltage: 3V Weight: 2.9g

Operating Temperature: -30°C - +85°C\*

\*Please consult Panasonic if expected temperature will exceed 70°C.

#### **Dimensions**



#### **Temperature Characteristics**



# Operating Voltage vs. Load Resistance (voltage at 50% discharge depth)



#### Capacity vs. Load Resistance



### **AWARNING**

Serious harm in as little as 2-hours if swallowed. **KEEP AWAY FROM CHILDREN**. Seek immediate medical help if swallowed. Have the doctor call the poison center at 1-(800) 498 8666 for US and Canada.

International: 303-389-1300

Product manufacturers should design their products to meet the safety requirements of Annex I of UL60065 or equivalent standards.

For more information on how Panasonic can assist you with your battery power solution needs call **877-726-2228**, visit **www.na.industrial.panasonic.com/products/batteries** or e-mail **oembatteries@us.panasonic.com**.

The data in this document is for descriptive purposes only and is not intended to ma