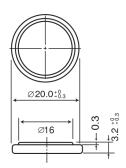

## **CR2032**

# LITHIUM MANGANESE DIOXIDE



#### Features & Benefits

- Good pulse capability
- High discharge characteristics
- Stable voltage level during discharge
- Long-term reliability

### **Specifications**

Nominal Capacity: 225 mAh

Nominal Voltage: 3V Weight: 2.9g

Operating Temperature: -30°C - +85°C\*

\*Please consult Panasonic if expected temperature will exceed 70°C.

#### **Dimensions**



#### **Temperature Characteristics**



# Operating Voltage vs. Load Resistance (voltage at 50% discharge depth)



#### Capacity vs. Load Resistance



### **AWARNING**

Serious harm in as little as 2-hours if swallowed. **KEEP AWAY FROM CHILDREN**. Seek immediate medical help if swallowed. Have the doctor call the poison center at 1-(800) 498 8666 for US and Canada.

International: 303-389-1300

Product manufacturers should design their products to meet the safety requirements of Annex I of UL60065 or equivalent standards.

For more information on how Panasonic can assist you with your battery power solution needs call **877-726-2228**, visit **www.na.industrial.panasonic.com/products/batteries** or e-mail **oembatteries@us.panasonic.com**.

The data in this document is for descriptive