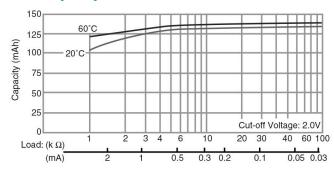

# **CR1632**

# LITHIUM MANGANESE DIOXIDE



#### Features & Benefits

- Good pulse capability
- High discharge characteristics
- Stable voltage level during discharge
- Long-term reliability

## **Specifications**

Nominal Capacity: 140 mAh

Nominal Voltage: 3V

Weight: 1.8g

Operating Temperature: -30°C - +60°C

#### **Dimensions**



### **Temperature Characteristics**



# Operating Voltage vs. Load Resistance (voltage at 50% discharge depth)



#### Capacity vs. Load Resistance



## **AWARNING**

Serious harm in as little as 2-hours if swallowed. **KEEP AWAY FROM CHILDREN.** Seek immediate medical help if swallowed. Have the doctor call the poison center at 1-(800) 498 8666 for US and Canada.

International: 303-389-1300

Product manufacturers should design their products to meet the safety requirements of Annex I of UL60065 or equivalent standards.

For more information on how Panasonic can assist you with your battery power solution needs call **877-726-2228**, visit **www.na.industrial.panasonic.com/products/batteries** or e-mail **oembatteries@us.panasonic.com**.

The data in this document is for descriptive purposes only and is not intended to make or imply any quarantee or warranty.