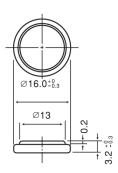

# **CR1632**

# LITHIUM MANGANESE DIOXIDE



#### Features & Benefits

- Good pulse capability
- High discharge characteristics
- Stable voltage level during discharge
- Long-term reliability

## **Specifications**

Nominal Capacity: 140 mAh

Nominal Voltage: 3V

Weight: 1.8g

Operating Temperature: -30°C - +60°C

#### **Dimensions**



### **Temperature Characteristics**



# Operating Voltage vs. Load Resistance (voltage at 50% discharge depth)



#### Capacity vs. Load Resistance



## **AWARNING**

Serious harm in as little as 2-hours if swallowed. **KEEP AWAY FROM CHILDREN.** Seek immediate medical help if swallowed. Have the doctor call the poison center at 1-(800) 498 8666 for US and Canada.

International: 303-389-1300

Product manufacturers should design their products to meet the safety requirements of Annex I of UL60065 or equivalent standards.

For more information on how Panasonic can assist you with your battery power solution needs call **877-726-2228**, visit **www.na.industrial.panasonic.com/products/batteries** or e-mail **oembatteries@us.panasonic.com**.

The data in this document is for descriptive p