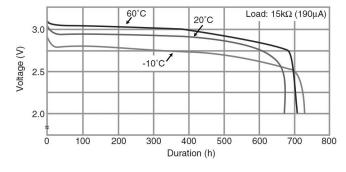

# **CR1632**

# LITHIUM MANGANESE DIOXIDE



#### Features & Benefits

- Good pulse capability
- High discharge characteristics
- Stable voltage level during discharge
- Long-term reliability

## **Specifications**

Nominal Capacity: 140 mAh

Nominal Voltage: 3V

Weight: 1.8g

Operating Temperature: -30°C - +60°C

#### **Dimensions**



### **Temperature Characteristics**



# Operating Voltage vs. Load Resistance (voltage at 50% discharge depth)



#### Capacity vs. Load Resistance



## **AWARNING**

Serious harm in as little as 2-hours if swallowed. **KEEP AWAY FROM CHILDREN.** Seek immediate medical help if swallowed. Have the doctor call the poison center at 1-(800) 498 8666 for US and Canada.

International: 303-389-1300

Product manufacturers should design their products to meet the safety requirements of Annex I of UL60065 or equivalent standards.

For more information on how Panasonic can assist you with your battery power solution needs call **877-726-2228**, visit **www.na.industrial.panasonic.com/products/batteries** or e-mail **oembatteries@us.panasonic.com**.

The data in this document is for descriptive purposes only and is not intended to mak