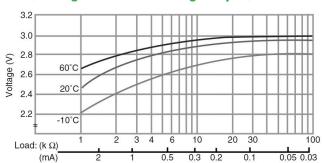

# **CR1632**

# LITHIUM MANGANESE DIOXIDE



#### Features & Benefits

- Good pulse capability
- High discharge characteristics
- Stable voltage level during discharge
- Long-term reliability

## **Specifications**

Nominal Capacity: 140 mAh

Nominal Voltage: 3V

Weight: 1.8g

Operating Temperature: -30°C - +60°C

#### **Dimensions**



### **Temperature Characteristics**



# Operating Voltage vs. Load Resistance (voltage at 50% discharge depth)



#### Capacity vs. Load Resistance



## **AWARNING**

Serious harm in as little as 2-hours if swallowed. **KEEP AWAY FROM CHILDREN.** Seek immediate medical help if swallowed. Have the doctor call the poison center at 1-(800) 498 8666 for US and Canada.

International: 303-389-1300

Product manufacturers should design their products to meet the safety requirements of Annex I of UL60065 or equivalent standards.

For more information on how Panasonic can assist you with your battery power solution needs call **877-726-2228**, visit **www.na.industrial.panasonic.com/products/batteries** or e-mail **oembatteries@us.panasonic.com**.

The data in this document is for descriptive purposes only and is not intended to make or imply any quarantee or warranty.