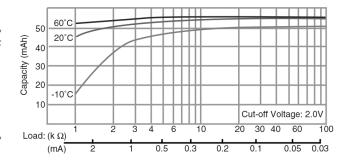

## **CR1616**

# LITHIUM MANGANESE DIOXIDE



#### **Features & Benefits**

- Good pulse capability
- High discharge characteristics
- Stable voltage level during discharge
- Long-term reliability

### **Specifications**

Nominal Capacity: 55 mAh

Nominal Voltage: 3V

Weight: 1.2g

Operating Temperature: -30°C - +60°C

#### **Dimensions**



#### **Temperature Characteristics**



# Operating Voltage vs. Load Resistance (voltage at 50% discharge depth)



#### **Capacity vs. Load Resistance**



## **AWARNING**

Serious harm in as little as 2-hours if swallowed. **KEEP AWAY FROM CHILDREN.** Seek immediate medical help if swallowed. Have the doctor call the poison center at 1-(800) 498 8666 for US and Canada.

International: 303-389-1300

Product manufacturers should design their products to meet the safety requirements of Annex I of UL60065 or equivalent standards.

For more information on how Panasonic can assist you with your battery power solution needs call **877-726-2228**, visit **www.na.industrial.panasonic.com/products/batteries** or e-mail **oembatteries@us.panasonic.com**.

The data in this document is for descriptive purposes only and is not intended to make or imply any quarantee or warranty.