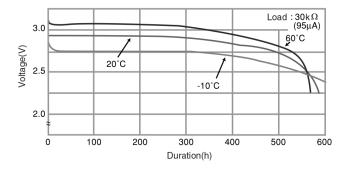

## **CR1616**

# LITHIUM MANGANESE DIOXIDE



#### **Features & Benefits**

- Good pulse capability
- High discharge characteristics
- Stable voltage level during discharge
- Long-term reliability

### **Specifications**

Nominal Capacity: 55 mAh

Nominal Voltage: 3V

Weight: 1.2g

Operating Temperature: -30°C - +60°C

#### **Dimensions**



#### **Temperature Characteristics**



# Operating Voltage vs. Load Resistance (voltage at 50% discharge depth)



#### **Capacity vs. Load Resistance**



## **AWARNING**

Serious harm in as little as 2-hours if swallowed. **KEEP AWAY FROM CHILDREN.** Seek immediate medical help if swallowed. Have the doctor call the poison center at 1-(800) 498 8666 for US and Canada.

International: 303-389-1300

Product manufacturers should design their products to meet the safety requirements of Annex I of UL60065 or equivalent standards.

For more information on how Panasonic can assist you with your battery power solution needs call **877-726-2228**, visit **www.na.industrial.panasonic.com/products/batteries** or e-mail **oembatteries@us.panasonic.com**.

The data in this document is for descriptive purposes only and is not intended to