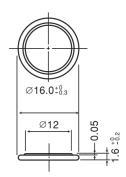

## **CR1616**

# LITHIUM MANGANESE DIOXIDE



#### **Features & Benefits**

- Good pulse capability
- High discharge characteristics
- Stable voltage level during discharge
- Long-term reliability

### **Specifications**

Nominal Capacity: 55 mAh

Nominal Voltage: 3V

Weight: 1.2g

Operating Temperature: -30°C - +60°C

#### **Dimensions**



#### **Temperature Characteristics**



# Operating Voltage vs. Load Resistance (voltage at 50% discharge depth)



#### **Capacity vs. Load Resistance**



## **AWARNING**

Serious harm in as little as 2-hours if swallowed. **KEEP AWAY FROM CHILDREN.** Seek immediate medical help if swallowed. Have the doctor call the poison center at 1-(800) 498 8666 for US and Canada.

International: 303-389-1300

Product manufacturers should design their products to meet the safety requirements of Annex I of UL60065 or equivalent standards.

For more information on how Panasonic can assist you with your battery power solution needs call **877-726-2228**, visit **www.na.industrial.panasonic.com/products/batteries** or e-mail **oembatteries@us.panasonic.com**.

The data in this document is for descript