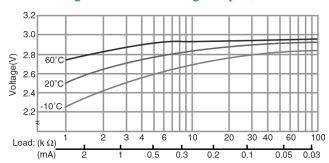

# Operating Voltage vs. Load Resistance (voltage at 50% discharge depth)

#### **Capacity vs. Load Resistance**