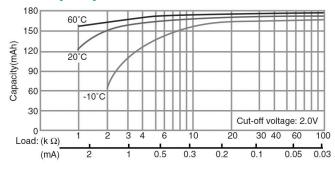

## **CR2025**

# LITHIUM MANGANESE DIOXIDE



#### **Features & Benefits**

- Good pulse capability
- · High discharge characteristics
- Stable voltage level during discharge
- Long-term reliability

### **Specifications**

Nominal Capacity: 165 mAh

Nominal Voltage: 3V

Weight: 2.3g

Operating Temperature: -30°C - +60°C

#### **Dimensions**



#### **Temperature Characteristics**



## Operating Voltage vs. Load Resistance (voltage at 50% discharge depth)



#### **Capacity vs. Load Resistance**



### **AWARNING**

Serious harm in as little as 2-hours if swallowed. **KEEP AWAY FROM CHILDREN**. Seek immediate medical help if swallowed. Have the doctor call the poison center at 1-(800) 498 8666 for US and Canada.

International: 303-389-1300

Product manufacturers should design their products to meet the safety requirements of Annex I of UL60065 or equivalent standards.