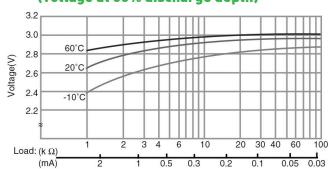

## **CR2025**

# LITHIUM MANGANESE DIOXIDE



#### **Features & Benefits**

- Good pulse capability
- · High discharge characteristics
- Stable voltage level during discharge
- Long-term reliability

### **Specifications**

Nominal Capacity: 165 mAh

Nominal Voltage: 3V

Weight: 2.3g

Operating Temperature: -30°C - +60°C

#### **Dimensions**



#### **Temperature Characteristics**



## Operating Voltage vs. Load Resistance (voltage at 50% discharge depth)



#### **Capacity vs. Load Resistance**



### **AWARNING**

Serious harm in as little as 2-hours if swallowed. **KEEP AWAY FROM CHILDREN**. Seek immediate medical help if swallowed. Have the doctor call the poison center at 1-(800) 498 8666 for US and Canada.

International: 303-389-1300

Product manufacturers should design their products to meet the safety requirements of Annex I of UL60065 or equivalent standards.