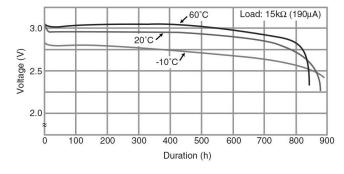

## **CR2025**

# LITHIUM MANGANESE DIOXIDE



#### **Features & Benefits**

- Good pulse capability
- · High discharge characteristics
- Stable voltage level during discharge
- Long-term reliability

### **Specifications**

Nominal Capacity: 165 mAh

Nominal Voltage: 3V

Weight: 2.3g

Operating Temperature: -30°C - +60°C

#### **Dimensions**



#### **Temperature Characteristics**



## Operating Voltage vs. Load Resistance (voltage at 50% discharge depth)



#### **Capacity vs. Load Resistance**



### **AWARNING**

Serious harm in as little as 2-hours if swallowed. **KEEP AWAY FROM CHILDREN**. Seek immediate medical help if swallowed. Have the doctor call the poison center at 1-(800) 498 8666 for US and Canada.

International: 303-389-1300

Product manufacturers should design their products to meet the safety requirements of Annex I of UL60065 or equivalent standards.