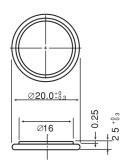

## **CR2025**

# LITHIUM MANGANESE DIOXIDE



#### **Features & Benefits**

- Good pulse capability
- · High discharge characteristics
- Stable voltage level during discharge
- Long-term reliability

### **Specifications**

Nominal Capacity: 165 mAh

Nominal Voltage: 3V

Weight: 2.3g

Operating Temperature: -30°C - +60°C

#### **Dimensions**



#### **Temperature Characteristics**



## Operating Voltage vs. Load Resistance (voltage at 50% discharge depth)



#### **Capacity vs. Load Resistance**



### **AWARNING**

Serious harm in as little as 2-hours if swallowed. **KEEP AWAY FROM CHILDREN**. Seek immediate medical help if swallowed. Have the doctor call the poison center at 1-(800) 498 8666 for US and Canada.

International: 303-389-1300

Product manufacturers should design their products to meet the safety requirements of Annex I of UL60065 or equivalent standards.