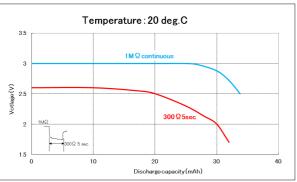

scharge Current (mA)         | 0.1                                      |       |
| Operating Temperature Range (deg. C)** | –20 to +85                               |       |
| Weight (g)***                          | 0.8                                      | ø12.5 |
| Dimensions (mm)***                     |                                          |       |
| Diameter                               | 12.5                                     | (-)   |
| Height                                 | 2.0                                      |       |
| UL Recognition                         | MH12568                                  | (+)   |
|                                        |                                          |       |

## **Characteristics**



Pulse Discharge Characteristics



## • Temperature Characteristics







\* Nominal capacity indicates duration until the voltage drops down to 2.0V when discharged at a nominal discharge current at 20 deg. C.

\*\* When using these batteries at temperatures outside the range of 0 to +40 deg. C, please consult Maxell in advance for conditions of use. \*\*\* Dimensions and weight are for the battery itself, but may vary depending on terminal specifications and other factors.

Maxell, Ltd.

- Data and dimensions are not guaranteed. For further details, please contact us at your nearest Maxell office.
- Contents on this website are subject to change without notice.