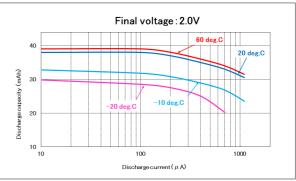

## • Temperature Characteristics

\* Nominal capacity indicates duration until the voltage drops down to 2.0V when discharged at a nominal discharge current at 20 deg. C.

\*\* When using these batteries at temperatures outside the range of 0 to +40 deg. C, please consult Maxell in advance for conditions of use. \*\*\* Dimensions and weight are for the battery itself, but may vary depending on terminal specifications and other factors.