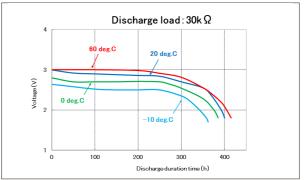

## • Temperature Characteristics

\* Nominal capacity indicates duration until the voltage drops down to 2.0V when discharged at a nominal discharge current at 20 deg. C.

\*\* When using these batteries at temperatures outside the range of 0 to +40 deg. C, please consult Maxell in advance for conditions of use. \*\*\* Dimensions and weight are for the battery itself, but may vary depending on terminal specifications and other factors.