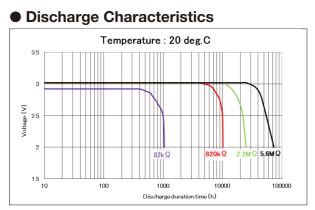

|       |
| Nominal Discharge Current (mA)         | 0.1                                      |       |
| Operating Temperature Range (deg. C)** | –20 to +85                               |       |
| Weight (g)***                          | 0.8                                      | ø12.5 |
| Dimensions (mm)***                     |                                          |       |
| Diameter                               | 12.5                                     | (-)   |
| Height                                 | 2.0                                      |       |
| UL Recognition                         | MH12568                                  | (+)   |
|                                        |                                          |       |

## **Characteristics**



Pulse Discharge Characteristics



## • Temperature Characteristics







\* Nominal capacity indicates duration until the voltage drops down to 2.0V when discharged at a nominal discharge current at 20 deg. C.

\*\* When using these batteries at temperatures outside the range of 0 to +40 deg. C, please consult Maxell in advance for conditions of use. \*\*\* Dimensions and weight are for the battery itself, but may vary depending on terminal specifications and other factors.

Maxell, Ltd.

- Data and dimensions are not guaranteed. For further details, please contact us at your nearest Maxell office.
- Contents on this website are subject to change without notice.