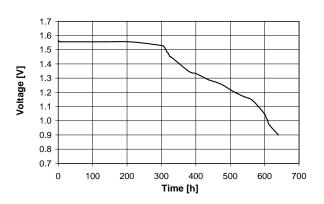

#### **Discharge Curve**

| Constant Load  | 25,5 kΩ |
|----------------|---------|
| Starting Drain | 61.6 μA |
| Temperature    | 20°C    |