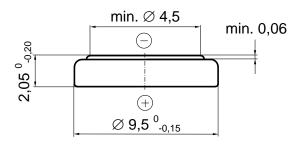

### Dimensions

(according to IEC 60086-3)

| Diameter | 9,50 mm (0,374") |
|----------|------------------|
| Height   | 2,05 mm (0,081") |