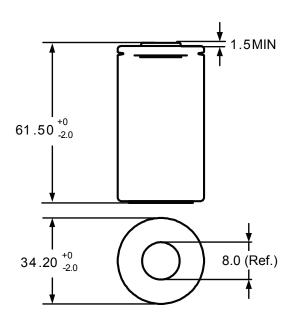

- GP 9000 series
  Rechargeable battery
- D size
- Minimum capacity 9000mAh

Unit : mm