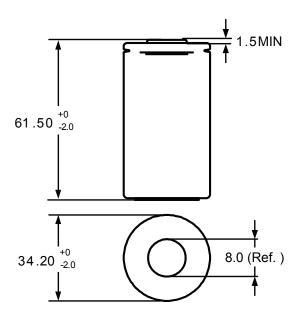

Manufacturer reserves the right to alter or amend the design, model and specification without prior notice.

- GP 4500 series Rechargeable battery
- D size
- Minimum capacity 4500mAh

Unit: mm

www.gpbatteries.com