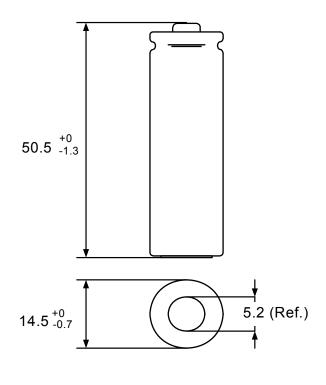

- GP 2700 series Rechargeable battery
- AA size
- Minimum capacity 2600mAh

Unit : mm