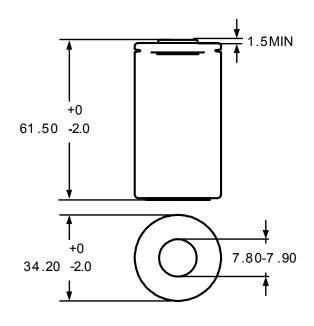

Manufacturer reserves the right to alter or amend the design, model and specification without prior notice.

- GP 2200 series
  Rechargeable battery
- D size
- Minimum capacity 2200mAh

Unit: mm

www.gpbatteries.com