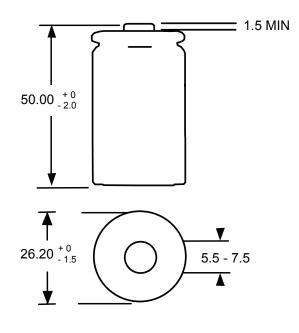

Manufacturer reserves the right to alter or amend the design, model and specification without prior notice.

- GP 2200 series
  Rechargeable battery
- C size
- Minimum capacity 2200mAh

Unit: mm

www.gpbatteries.com