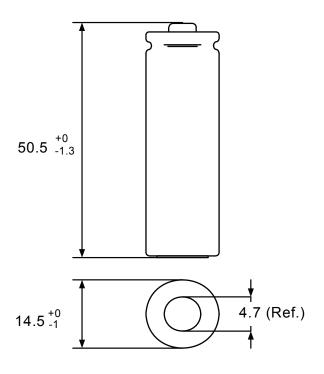

- GP 1800 series
  Rechargeable battery
- AA size
- Minimum capacity 1800mAh

Unit: mm

www.gpbatteries.com

Model No.: GP180AAHC

Distributed by: