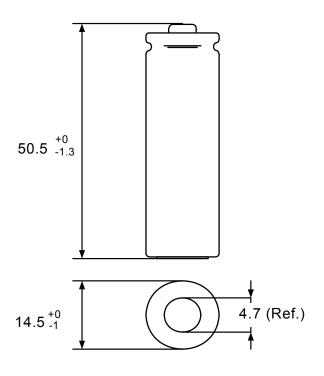

Manufacturer reserves the right to alter or amend the design, model and specification without prior notice.

- GP 1300 series
  Rechargeable battery
- AA size
- Minimum capacity 1300mAh

Unit: mm

www.gpbatteries.com