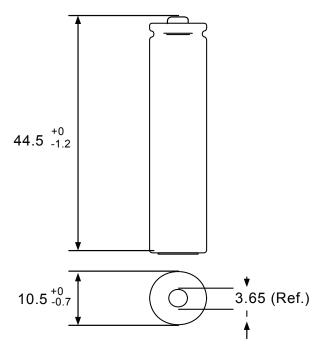

- GP 1000 series Rechargeable battery
- AAA size
- Minimum capacity 950mAh

Unit : mm

Distributed by: