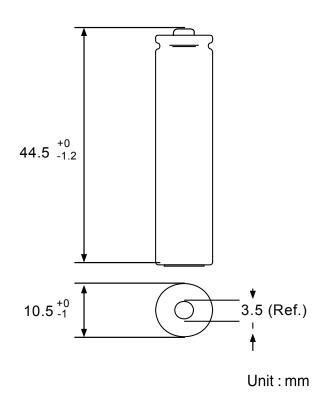

## OTHER DETAILS:

- Nickel Metal Hydride chemistry
- Nominal voltage 1.2V
- Gross weight ~14.5g

- GP 850 series Rechargeable battery
- AAA size
- Minimum capacity 850mAh

Model No.: GP85AAAH0

www.gpbatteries.com

Distributed by:

Customer Service: 1-866-999-2355 Phone: 1-305-371-9200 Fax: 1-305-371-9400 www.microbattery.com