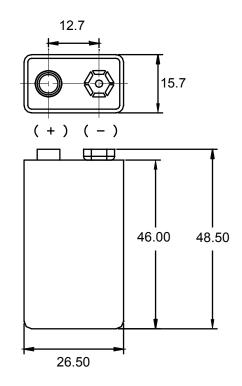

Manufacturer reserves the right to alter or amend the design, model and specification without prior notice.

- GP 170 series
  Rechargeable battery
- 9V size
- Minimum capacity 170mAh

Unit: mm

www.gpbatteries.com