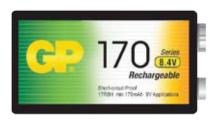

Manufacturer reserves the right to alter or amend the design, model and specification without prior notice.

- GP 170 series
  Rechargeable battery
- 9V size
- Minimum capacity 170mAh

Unit: mm

www.gpbatteries.com