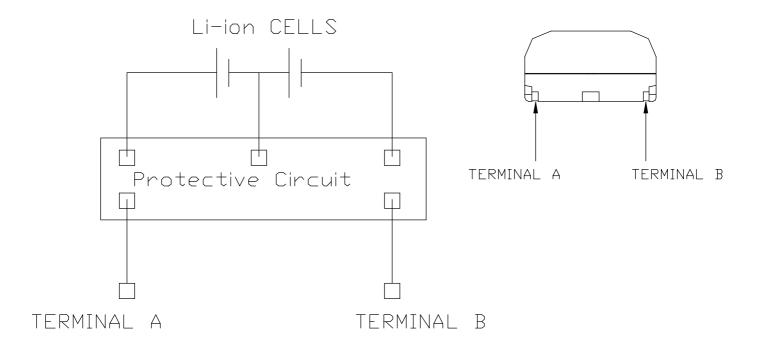

## **Circuit Diagram:**

| □CV A-     | -B   7.4∨ MIN | . (A IS | +VE | TERMINAL) |
|------------|---------------|---------|-----|-----------|
| CHECK POIN | T SPECIFIC    | ATION   |     |           |

Distributed by: