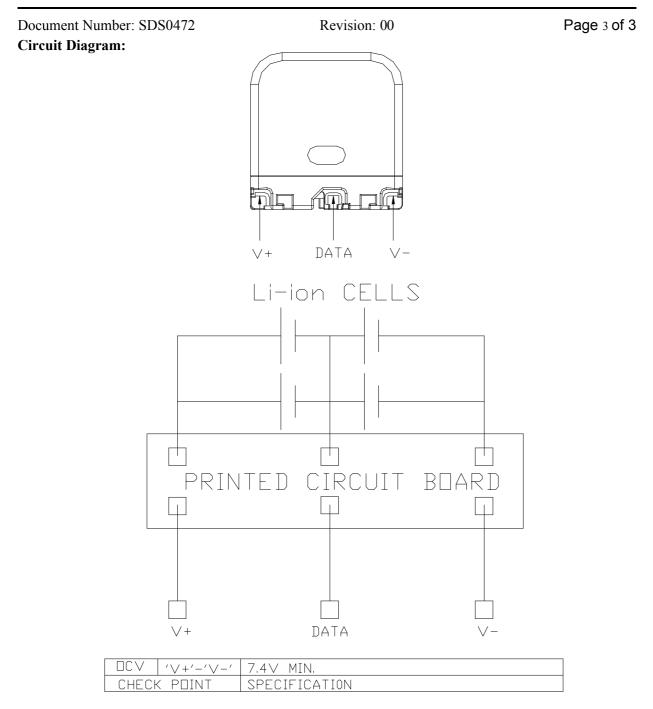

Color : BLACK (BLK)
Battery Type : Lithium Ion
Battery : 4 x GP1850L130

Nominal Voltage : 7.4V Maximum Charge Voltage : 8.4V Discharge Cut Off Voltage : 5.6V

Typical Capacity : 2600 mAh at  $0.2 \text{C}^{**}$  Minimum Capacity : 2340 mAh at  $0.2 \text{C}^{**}$  Temperature Range : Charge:  $0 \sim 45 ^{\circ} \text{C}$ 