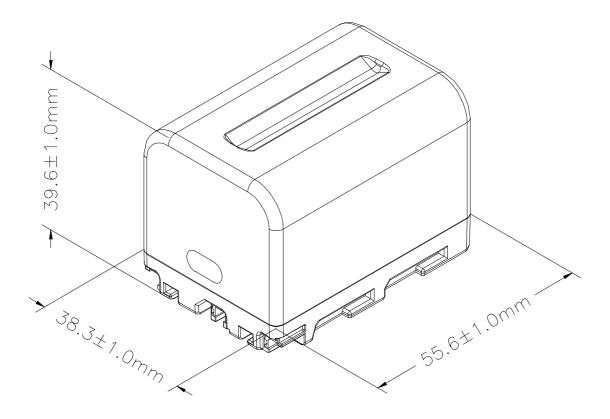

## **GP** Batteries

Data Sheet Model No.: VSL008

Document Number: SDS0472 Revision: 00 Page 2 of 3

**Mechanical Drawing:** 

Remark: Dimensions showed are for reference only. For detail, please refer to the engineering drawing.