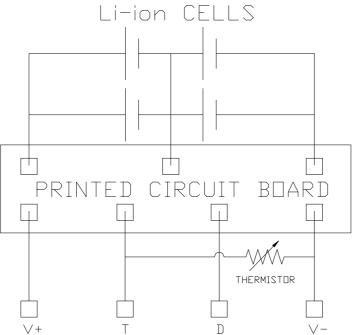

# **GP** Batteries

Data Sheet Model No.: VPL005

Document Number: SDS0474 Revision: 00 Page 3 of 3

Circuit Diagram:

|             | ′\+′ | -'\-' | 7.4∨ MIN.              |     |
|-------------|------|-------|------------------------|-----|
| THERMI      | STOR | T-V-  | 3.3 – 12.1k ohm (20–23 | °C) |
| CHECK POINT |      |       | SPECIFICATION          |     |