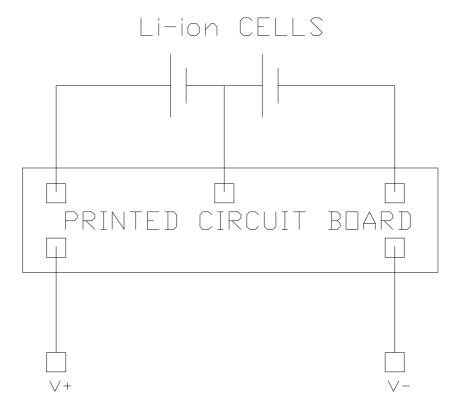

## **GP** Batteries

Data Sheet Model No.: VGL001

Document Number: SDS0468 Revision: 00 Page 3 of 3

Circuit Diagram:

| □CV '\+'-'\-' | 7.4 V MIN.    |
|---------------|---------------|
| CHECK POINT   | SPECIFICATION |