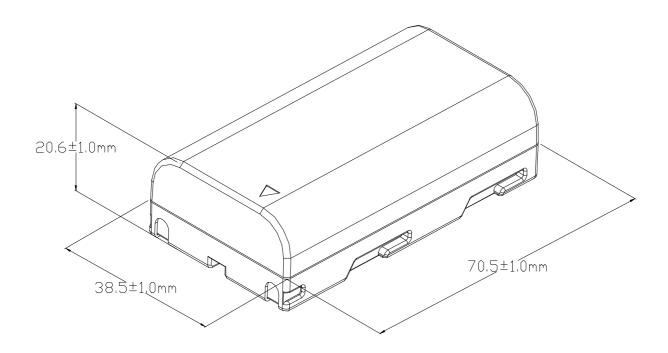

Data Sheet Model No.: VGL001

Document Number: SDS0468 Revision: 00 Page 2 of 3

**Mechanical Drawing:** 

Remark: Dimensions showed are for reference only. For detail, please refer to the engineering drawing.