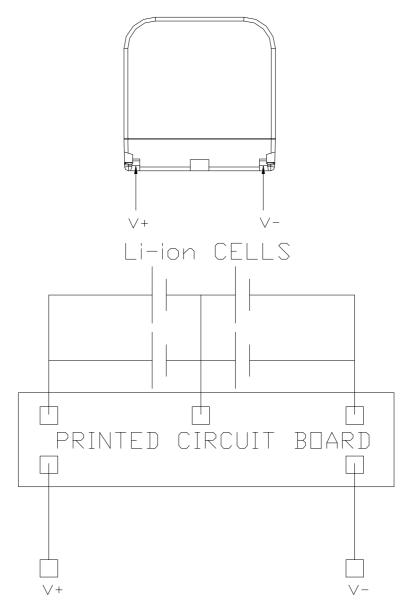

## **GP** Batteries

Data Sheet Model No.: VCL009

Document Number: SDS0464 Revision: 00 Page 3 of 3

| □C∨         | '\\+'-'\\-' | 7.4∨ MIN.     |
|-------------|-------------|---------------|
| CHECK POINT |             | SPECIFICATION |

Distributed by:

Circuit Diagram: