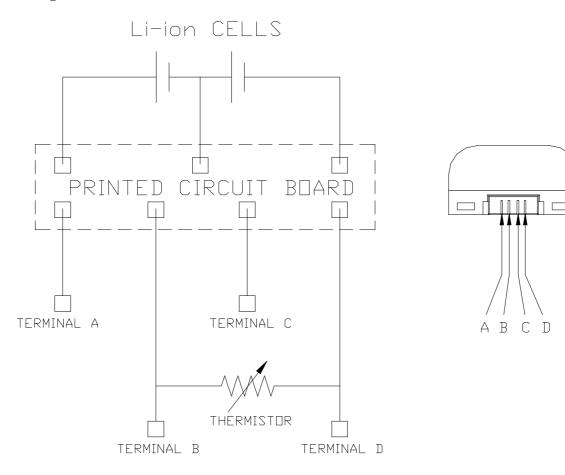

## Circuit Diagram:

| THERMISTOR  | B-D | 8.3 - 12.1K ohm (20-23°C)     |
|-------------|-----|-------------------------------|
|             | A-D | 7.4V MIN. (A IS +VE TERMINAL) |
| CHECK POINT |     | SPECIFICATION                 |