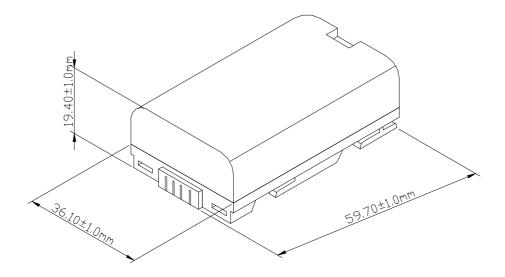

## **Mechanical Drawing:**

Remark: Dimensions showed are for reference only. For detail, please refer to the engineering drawing.

Data Sheet Model No.:VPL002

Document Number: SDS0340 Revision: 03 Page 3 of 3