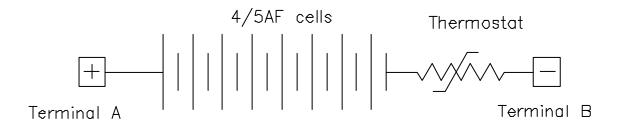

## Circuit Diagram:

| Description | Check point | Specification                 |
|-------------|-------------|-------------------------------|
| 0.C.V.      | A-B         | +9.6V min (A is +ve Terminal) |