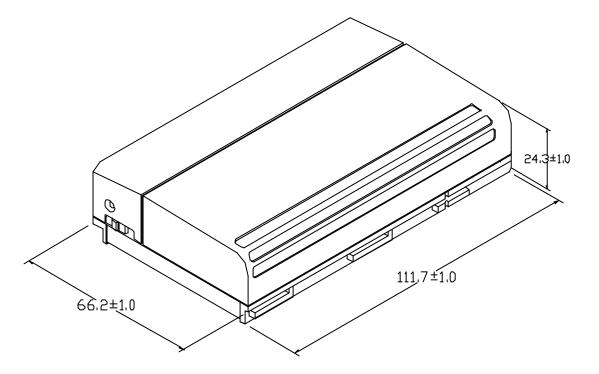

## **Mechanical Drawing:**

Remark: Dimensions showed are for reference only. For detail, please refer to the engineering drawing.

Data Sheet Model No.:VP154

Document Number: SDS0187 Revision:1 Page 3 of 3