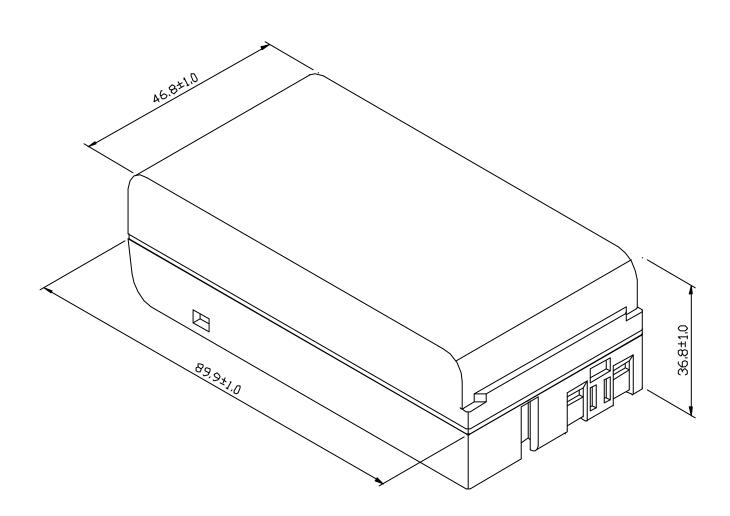

#### Model No.:VC152

Document Number: SDS0154

Revision:2

Page 2 of 3

**Mechanical Drawing :** 

Remark: Dimensions showed are for reference only. For detail, please refer to the engineering drawing.

Member Gold Peak Group Manufacturer reserves the right to alter or amend the design, model and specification without prior notice.