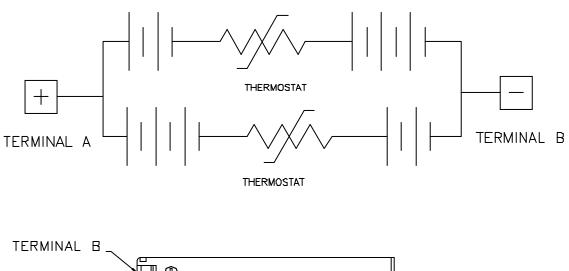

### Model No.:VC152

Document Number: SDS0154

Revision:2

Page 3 of 3

**Circuit Diagram :** 

| DESCRIPTION | CHECK<br>POINT | SPECIFICATION                       |
|-------------|----------------|-------------------------------------|
| 0.C.V.      | А — В          | +6.0V MIN.<br>('A' IS +VE TERMINAL) |