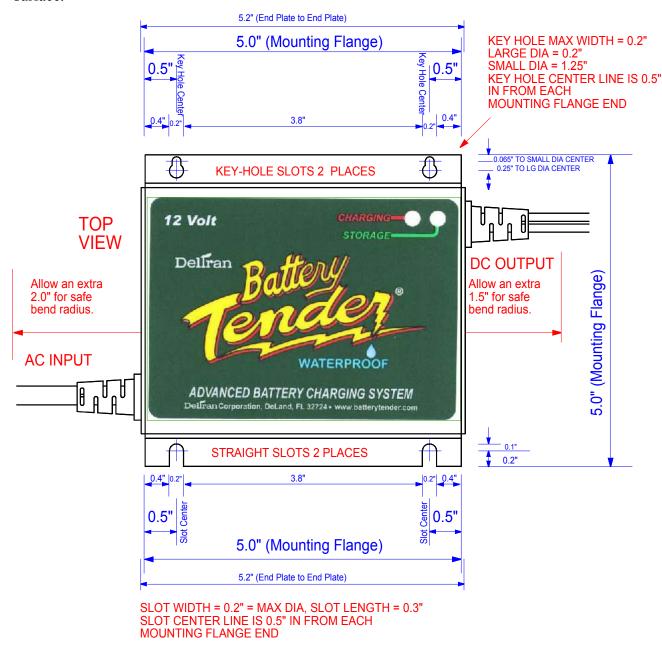

## DELTRAN Battery Tender® Power Tender Plus Installation Instructions

Weight and Mounting Hardware – The battery charger with its input and output cables weighs approximately 3.5 pounds. The size of the mounting hardware is not particularly critical. A 10/24 coarse thread machine screw or bolt and a nut with a lock washer and washers on both sides (i.e. on the front / top of the charger flange and on the back / bottom of the mounting surface) should be sufficient to securely fasten the charger in place. The length of the screw or bolt depends on the thickness of the mounting surface.